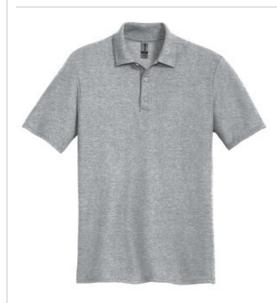

# DISCONTINUED Gildan<sup>®</sup> DryBlend<sup>®</sup> 6-Ounce Double Pique Sport Shirt. 72800

- 6-ounce, 65/35 poly/ring spun cotton double pique knit
- DryBlend moisture-wicking properties
- Tear-aw ay label
- Contoured w elt collar and w elt cuffs
- 3-button clean-finished placket with reinforced bottom box
- Dyed-to-match buttons
- Side seamed with side vents
- Double-needle sleeves and bottom hem