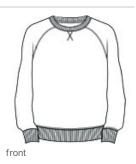

# Next Level Apparel<sup>®</sup> Laguna Raglan Sweatshirt NL9000

- 5.3-ounce, 60/40 combed ring spun cotton/polyester
- French terry fleece
- Tear-aw ay label
- Halfmoon at back neck
- Cross-stitch detail at neck
- Raglan sleeves
- Side seamed
- 1x1 rib knit cuffs and hem