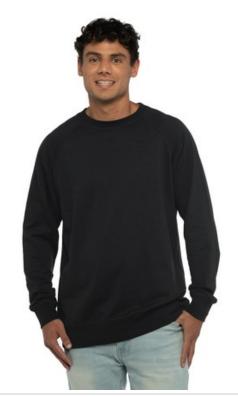

# Next Level Apparel<sup>®</sup> Laguna Raglan Sweatshirt NL9000

- 5.3-ounce, 60/40 combed ring spun cotton/polyester
- French terry fleece
- Tear-aw ay label
- Halfmoon at back neck
- Cross-stitch detail at neck
- Raglan sleeves
- Side seamed
- 1x1 rib knit cuffs and hem