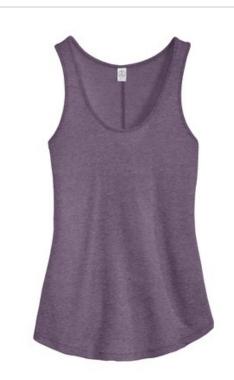

## DISCONTINUED Alternative Women's Backstage Vintage 50/50 Tank. AA5054

A loose fit, a high-low hem and a lower scoop neckline give this tank a flattering shape, while the soft 50/50 fabric keeps it comfortable.

- 4.4-ounce, 50/50 cotton/poly
- Classic fit
- Tear-away label
- Center back seam with tonal stitch detail
- Binding at neckline and armholes
- Curved shirttail hem

Vintage 50/50 fabric infuses each garment with unique character. Please allow for slight color variations. Alternative Apparel reserves the right to prohibit the addition to any Alternative Apparel product any mark, name, design or logo that does not meet the high standards of the brand. Please contact your sales representative with questions. These products may not be resold without embellishment. CARE INSTRUCTIONS