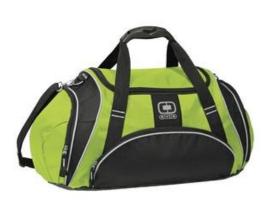

## Crunch Duffel. 108085

This go-to travel and workout bag delivers bold colors, plenty of room and an athletic design that fits inside most gym lockers.

- 420D dobby poly
- Large main compartment
- Side shoe pocket
- · Front-faced zippered and secondary side storage pockets
- Detachable, adjustable, padded shoulder strap
- Custom-molded interlocking handle
- Dimensions: 13"h x 24"w x 12"d
- Capacity: 3,744 cu.in./41L
- Weight: 1.6 lbs./0.7kg

Note: Bags not intended for use by children 12 and under. Includes a California Prop 65 and social responsibility hangtag.

front