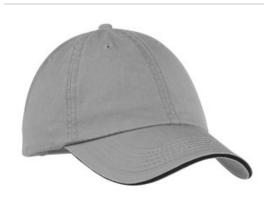

# Port & Company<sup>®</sup>Washed Twill Sandwich Bill Cap. CP79

This budget-friendly cap has a self-fabric sw eatband and a contrast sandw ich bill. It's w ashed for a soft, lived-in look.

- Fabric: 100% washed cotton twill
- Structure: Unstructured
- Profile: Low
- Closure: Hook and loop