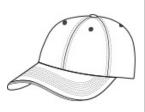

## Port & Company<sup>®</sup>Sandwich Bill Cap. CP85

A tremendous value, this cap complements your logo with its contrast sandw ich bill.

- Fabric: 100% cotton tw ill
- Structure: Structured
- Profile: Mid
- Closure: Hook and loop