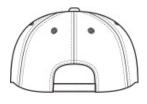

## Port & Company<sup>®</sup>Sandwich Bill Cap. CP85

A tremendous value, this cap complements your logo with its contrast sandw ich bill.

- Fabric: 100% cotton tw ill
- Structure: Structured
- Profile: Mid
- Closure: Hook and loop

front

back