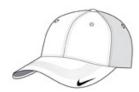

# Nike Swoosh Legacy 91 Cap. 779797

With a smooth front panel and stretch for comfort, this moisture-wicking cap continues a legacy of performance. This popular cap has been modernized from its original 1991 design with an unstructured, mid-profile and a hook and loop closure. The contrast Swoosh design trademark is embroidered on the bill. Made of 5.6-ounce, 90/10

polyester/spandex.

front

back