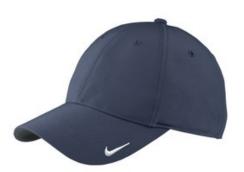

# Nike Swoosh Legacy 91 Cap. 779797

With a smooth front panel and stretch for comfort, this moisture-wicking cap continues a legacy of performance. This popular cap has been modernized from its original 1991 design with an unstructured, mid-profile and a hook and loop closure. The contrast Swoosh design trademark is embroidered on the bill. Made of 5.6-ounce, 90/10

polyester/spandex.

front

back