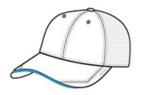

# OGIO<sup>®</sup> Circuit Cap. OE654



- Sw eat-w icking
- Breathable
- 100% poly twill front panels, 100% poly air mesh mid and back panels
- Structured, mid profile
- Silver reflective sandwich bill with reflective OGIO heat transfer
- Stretch fit closure



front



back

#### HOW TO MEASURE

#### HATS

Measure the circumference around the head, above the eyebrow and at the widest part of the head. Divide number by 3.14 for hat size.

### SIZE CHART

|           | S/M            | L/XL         |
|-----------|----------------|--------------|
| Hat Size  | 6 7/8- 7 1/4   | 7 3/8- 7 3/4 |
| Head Size | 21 5/8- 22 3/4 | 23- 24 1/4   |

## COLOR INFORMATION

 $\label{prop:please} \textbf{Please note: PMS code information is shown only when an exact match is available.}$ 



Blacktop PMS BLACK C



Diesel Grey PMS 7540C