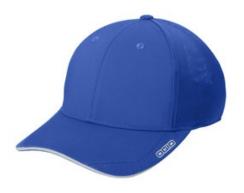

# OGIO<sup>®</sup> Circuit Cap. OE654

- Sw eat-w icking
- Breathable
- 100% poly twill front panels, 100% poly air mesh mid and back panels
- Structured, mid profile
- Silver reflective sandwich bill with reflective OGIO heat transfer
- Stretch fit closure