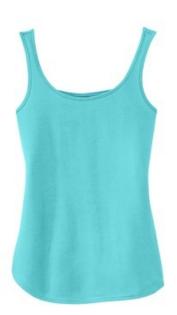

## District <sup>®</sup> Women's Drapey Tank. DM414

This soft tank drapes wonderfully and has a bit of attitude.

- 3.9-ounce, 70/30 poly/rayon, 40 singles
- Tear-away label
- Binding at neck and armholes
- Curved, split hem