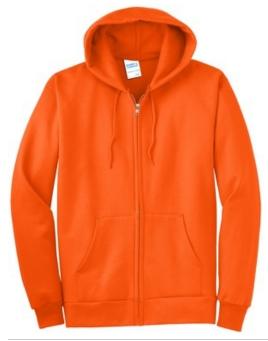

# Port & Company<sup>®</sup> Tall Essential Fleece Full-Zip Hooded Sweatshirt. PC90ZHT

Nothing is better for relaxing than our 9-ounce favorite at a budget-friendly price.

- 9-ounce, 50/50 cotton/poly fleece
- Air jet yarn for softness
- YKK metal zipper
- Front pockets
- Removable tag for comfort and relabeling