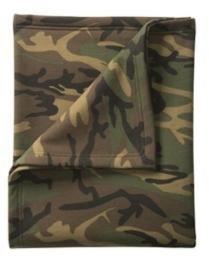

## DISCONTINUED Port & Company<sup>®</sup> Core Fleece Camo Sweatshirt Blanket. BP78C

This classic fleece blanket is soft and w arm and color-

coordinates with our popular PC78 sw eatshirts and PC54

tees.

- 7.8-ounce, 50/50 cotton/poly fleece
- Air jet yarn for a soft, pill-resistant finish
- Mitered V corners
- Fully hemmed
- Dimensions: 50" x 60"

front

The camo print is pigment-dyed. Special consideration must also be taken w hen printing w hite ink on pigment-dyed cotton. **CARE INSTRUCTIONS** Machine w ash cold. With like colors. Only non-chlorine bleach. Tumble dry low. Do not iron