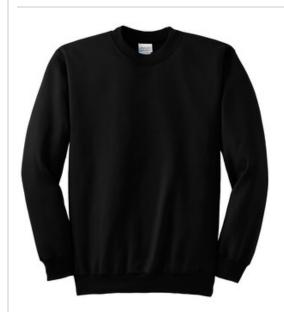

# Port & Company $^{\mathbb{R}}$ Tall Essential Fleece Crewneck Sweatshirt. PC90T

Nothing is better for relaxing than our 9-ounce favorite at a budget-friendly price.

- 9-ounce, 50/50 cotton/poly fleece
- Air jet yarn for softness
- Removable tag for comfort and relabeling