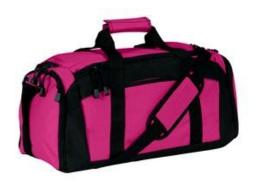

## Gym Bag. BG970

From w arm-up to cool-dow n, this budget-friendly bag holds everything you need to work out.

- 600 denier polyester canvas, 210 denier polyester lining
- Fully lined, zippered main compartment
- Front pocket and zippered end pocket
- Separate zippered end pouch for pool gear or shoes
- Adjustable, detachable, padded shoulder strap
- Dimensions: 10.75" h x 20.75" w x 9" d; Approx. 2,008 cubic inches

Note: Bags not intended for use by children 12 and under. Includes a California Prop 65 and social responsibility hangtag.

front

back