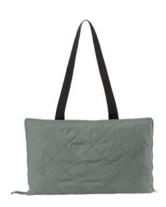

## Port Authority ® Picnic Blanket. BP70

Designed for outdoor events, this versatile blanket has a water-resistant woven backing and a soft fleece face. It can be used as a comfortable seating pad or unzipped and laid out as a picnic blanket.

- 11-ounce, 100% polyester fleece, 100% polyester woven backing
- · Zips around itself for easy folding
- Folding instructions hangtag
- Front patch pocket for easy decoration access with hook and loop closure
- Over-the-shoulder length web carrying strap
- Dimensions: 57" x 50" (unfolded)