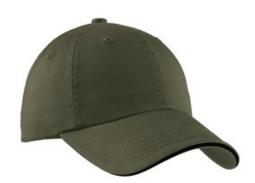

# Port Authority<sup>®</sup> Sandwich Bill Cap with Striped Closure. C830

This popular style, with its contrast sandwich bill, has an exceptionally soft feel and appearance—thanks to an garment wash.

• Fabric: 100% garment-w ashed cotton twill