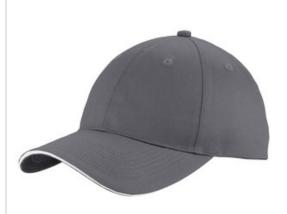

# Port & Company<sup>®</sup> Unstructured Sandwich Bill Cap. C919

This value-priced cap has a contrast sandwich bill and an unstructured look for up-to-date style.

- Fabric 100% cotton twill
- Structure Unstructured
- Profile Low
- Closure Hook and loop