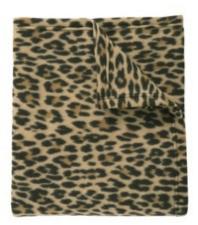

## **DISCONTINUED** Port Authority<sup>®</sup> Core Printed Fleece Blanket. BP61

A plaid, camo or animal print adds character to this warm, value-priced blanket.

- 9-ounce, 100% polyester fleece
- Fully hemmed
- Dimensions: 50" x 60"