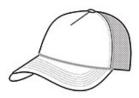

# Port Authority<sup>®</sup> 5-Panel Snapback Cap. C932

This 5-panel cap features a dyed-to-match braid above the bill for a classic look.

• Fabric: 100% cotton front panels, 100% polyester woven mesh mid and back panels

• Structure: Structured

• Profile: Mid

• Closure: 7-position adjustable snap

front

back