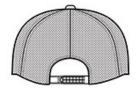

# Port Authority<sup>®</sup> 5-Panel Snapback Cap. C932

This 5-panel cap features a dyed-to-match braid above the bill for a classic look.

• Fabric: 100% cotton front panels, 100% polyester woven mesh mid and back panels

• Structure: Structured

• Profile: Mid

• Closure: 7-position adjustable snap

front

back