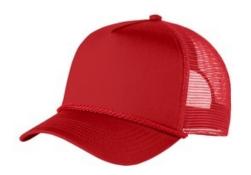

# Port Authority<sup>®</sup> 5-Panel Snapback Cap. C932

This 5-panel cap features a dyed-to-match braid above the bill for a classic look.

• Fabric: 100% cotton front panels, 100% polyester woven mesh mid and back panels

• Structure: Structured

• Profile: Mid

• Closure: 7-position adjustable snap

front

back