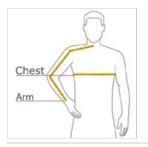

# CHEST WIDTH

Measure under the arm and around the fullest part of the chest with arms dow n, keeping tape horizontal.

# ARM

Place hand on hip. Start at the center of the back of the neck and measure across the shoulder, to the elbow, and then dow n to the w rist.