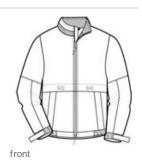

# DISCONTINUED Port Authority<sup>®</sup> Tall Legacy™ Jacket. TLJ764

The Legacy<sup>™</sup> is our professional pick for corporate casual retreats and events. This traditional style is updated with features like an on/off hood design and contrast collar trim.

- 100% polyester shell
- 100% polyester mesh upper-body lining, 100% polyester low er-body, front and sleeve lining
- Stow aw ay hood in cadet collar
- Locker loop
- Interior chest pocket
- Front and back vents for breathability and easy embroidery
- Front zippered pockets
- Adjustable elastic cuffs with hook and loop closures
- Open hem with elastic insets