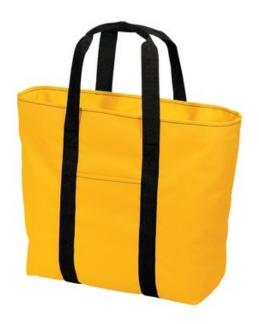

## Port Authority® All-Purpose Tote. B5000

The perfect extra large tote for everyday excursions.

- 600 denier polyester canvas
- Zippered main compartment
- Front flat pocket for easy decoration
- Interior zippered pocket with key fob
- $\bullet$  Dimensions: 16" h x 15.5" w x 7.25" d; Approx. 1,798 cubic inches

Note: Bags not intended for use by children 12 and under. Includes a California Prop 65 and social responsibility hangtag.

front

back