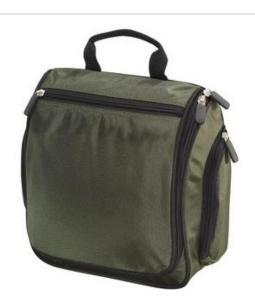

## Port Authority<sup>®</sup> Hanging Toiletry Kit. BG700

An essential for every traveler.

- 1,680 denier ballistic polyester
- Toothbrush and makeup holders
- Two see-through pockets to view contents
- Side zippered pockets for tall containers
- Center section with dedicated organization slip pockets
- Hang-anyw here hook and w eb handle
- Exterior zippered pockets for storage and decoration
- Dimensions: 10"h x 9.5"w x 4"d; Approx. 380 cubic inches