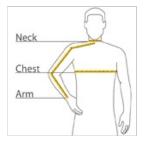

#### HOW TO MEASURE

# CHEST WIDTH

Measure under the arm and around the fullest part of the chest with arms dow n, keeping tape horizontal.

# NECK

Measure around the fullest part of the neck at the base.

ARM

Place hand on hip. Start at the center of the back of the neck and measure across the shoulder, to the elbow, and then dow n to the wrist.

#### SIZE CHART

|       | 3XLT  | 4XLT   | LT     | XLT    | 2XLT   |
|-------|-------|--------|--------|--------|--------|
| Chest | 50-53 | 54-57  | 41-43  | 44-46  | 47-49  |
| Neck  | 20    | 20 3/4 | 17 1/2 | 18 1/2 | 19 1/4 |
| Arm   | 40    | 41     | 36 1/2 | 38     | 39     |