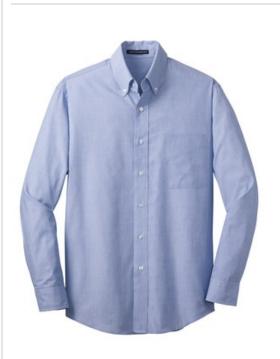

# Port Authority<sup>®</sup> Tall Crosshatch Easy Care Shirt. TLS640

With a beautiful two-color weave--not to mention wrinkle resistance-this poplin shirt has a pleasing texture and truly

impresses in the office.

- 3-ounce, 60/40 cotton/poly
- Button-dow n collar
- Back box pleat
- Left chest pocket
- Pearlized buttons
- Mitered adjustable cuffs

## COLOR INFORMATION

Please note: PMS code information is shown only when an exact match is available.

Chambray Blue PMS 3584C