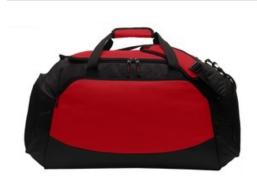

## PORT AUTHORITY.

Port Authority<sup>®</sup> Large Active Duffel. BG802

Sized to fit the gear you need to be active, this duffel also has several pockets to keep things organized. A lined, padded bottom gives this durable bag structure and protection.

 600 denier polyester canvas, contrast ripstop accents, abrasion and w ater-resistant coated bottom

- Large decoration-friendly front zippered pocket
- Zippered end pocket with exterior stretch mesh pocket
- Zippered end pocket with gusseted shoe, ball or equipment pocket with mesh
- Webbing zipper pulls with contrast stitching for visibility
- Padded handle
- Adjustable, removable shoulder strap with no-slip pad
- Dimensions: 15"h x 29"w x 13.25"d; Approx. 5,764 cubic inches