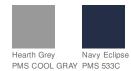

# PORT AUTHORITY.

Bring comfort, style and warmth to your home with this luxurious blanket. Our Mountain Lodge Blanket features a cozy fleece face that reverses to soft sherpa.

Port Authority<sup>®</sup> Mountain Lodge Blanket. BP40

- ¿ 11.9-ounce linear yard, 100% polyester fleece; 12.5-
- ounce linear yard, 100% polyester sherpa
- Fully hemmed
- Port Pocket<sup>™</sup> for easy embroidery access
- Dimensions: 50" x 60"

### CARE INSTRUCTIONS

Machine Wash Warm Use Only Non-chlorine bleach when needed Tumble Dry Low Warm Iron If Necessary

Tips For Effectively Screen Printing Polyester Fabrics



front



# back

# COLOR INFORMATION





10C



Soft Camel PMS 481 C

Red Rhubarb