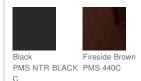

# PORT AUTHORITY.

Bring comfort, style and warmth to your home with this luxurious blanket. Our Mountain Lodge Blanket features a cozy fleece face that reverses to soft sherpa.

Port Authority<sup>®</sup> Mountain Lodge Blanket. BP40

- ¿ 11.9-ounce linear yard, 100% polyester fleece; 12.5-
- ounce linear yard, 100% polyester sherpa
- Fully hemmed
- Port Pocket<sup>™</sup> for easy embroidery access
- Dimensions: 50" x 60"

### CARE INSTRUCTIONS

Machine Wash Warm Use Only Non-chlorine bleach when needed Tumble Dry Low Warm Iron If Necessary

Tips For Effectively Screen Printing Polyester Fabrics



front



# back

# COLOR INFORMATION





10C



Soft Camel PMS 481 C

Red Rhubarb