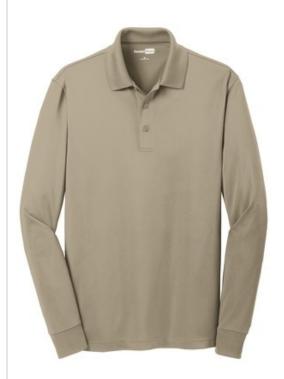

# CornerStone® Select Snag-Proof Long Sleeve Polo. CS412LS

Made to work, this high-performance polo can handle whatever your job dishes out. Snags, wrinkles, odors and moisture don't stand a chance- this rugged polo shrugs them off so you maintain a clean, professional appearance.

- 6.6-ounce snag-proof polyester
- Rental friendly
- Tag-free label
- Flat knit collar
- 3-button placket with dyed-to-match buttons
- Rib knit cuffs
- Side vents

Due to the nature of 100% polyester performance fabrics, special care must be taken throughout the printing process. **CARE INSTRUCTIONS** 