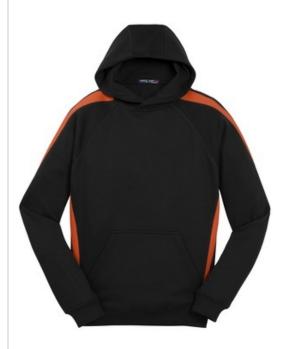

# Sport-Tek<sup>®</sup> Sleeve Stripe Pullover Hooded Sweatshirt. ST265

Athletic colorblocking on the shoulders and sleeves, plus a comfortable cut for movement. Fade and shrink resistant.

- 9-ounce, 65/35 ring spun combed cotton/poly fleece
- Three-panel hood
- Dyed-to-match jersey hood lining
- Taped neck
- Raglan sleeves
- Rib knit cuffs and hem
- Front pouch pocket