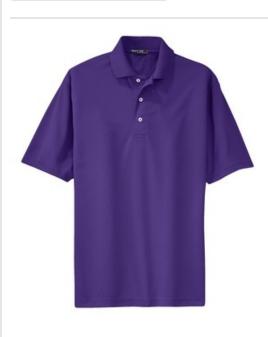

# Sport-Tek<sup>®</sup> Tall Dri-Mesh<sup>®</sup> Polo. TK469

When you get active, stay confident with the advanced double poly mesh construction of Dri-Mesh®. Engineered to wick moisture with ease, this lightweight polo has superior breathability to help you keep your cool.

- 3.8-ounce, 100% polyester double knit mesh
- Double-needle arm seams, shoulders and hem
- Taped neck .
- Flat knit collar
- 3-button placket
- Open hem sleeves
- Side vents

\*Due to the nature of 100% polyester performance fabrics, special care must be taken throughout the screen printing process.