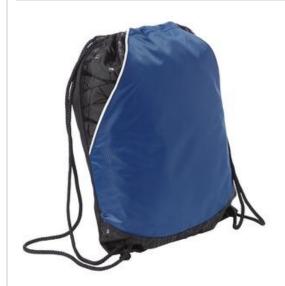

## Sport-Tek<sup>®</sup> Rival Cinch Pack. BST600

A tonal graphic print gives this cinch pack distinctive character, w hile a front pocket keeps items easily accessible.

- 100% polyester diamond texture with printed panel detail
- Front pocket with double side entry
- Interior pocket with hook and loop closure
- Draw cord closure
- Bottom grommets
- Dimensions: 17.5"h x 13.75"w; Approx. 671 cubic inches