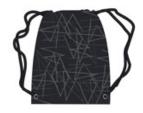

## Sport-Tek<sup>®</sup> Rival Cinch Pack. BST600

A tonal graphic print gives this cinch pack distinctive character, w hile a front pocket keeps items easily accessible.

- 100% polyester diamond texture with printed panel detail
- Front pocket with double side entry
- Interior pocket with hook and loop closure
- Draw cord closure
- Bottom grommets
- Dimensions: 17.5"h x 13.75"w; Approx. 671 cubic inches

Note: Bags not intended for use by children 12 and under. Includes a California Prop 65 and social responsibility hangtag.

front

back