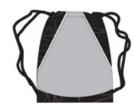

## Sport-Tek<sup>®</sup> Rival Cinch Pack. BST600

A tonal graphic print gives this cinch pack distinctive character, w hile a front pocket keeps items easily accessible.

- 100% polyester diamond texture with printed panel detail
- Front pocket with double side entry
- Interior pocket with hook and loop closure
- Draw cord closure
- Bottom grommets
- Dimensions: 17.5"h x 13.75"w; Approx. 671 cubic inches

Note: Bags not intended for use by children 12 and under. Includes a California Prop 65 and social responsibility hangtag.

front

back