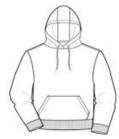

# Sport-Tek<sup>®</sup> Tall Pullover Hooded Sweatshirt. TST254

A proven winner improved with an updated fit, beefier rib knit details and a three-panel hood.

- 9-ounce, 65/35 ring spun combed cotton/poly fleece
- Tw ill-taped neck
- Dyed-to-match draw cord
- 2x2 rib knit cuffs and hem with spandex
- Fully coverseamed
- Front pouch pocket