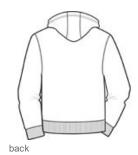

#### **CARE INSTRUCTIONS**

Machine wash cold with like colors. Do not bleach. Tumble dry low. Warm iron if necessary.

front