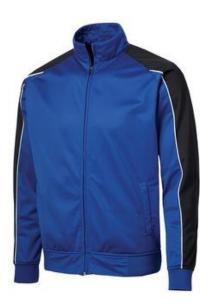

# DISCONTINUED Sport-Tek<sup>®</sup> Piped Tricot Track Jacket. JST92

Colorblocking and tipping make these track jackets true standouts.

- 100% polyester tricot
- Soft-brushed backing
- Cadet collar
- Raglan sleeves
- Slash pockets
- Rib knit cuffs and hem

# CARE INSTRUCTIONS

Machine w ash gold, gentle cycle, w ith like colors. Use mild detergent. Remove immediately. Do not allow to lay on itself when wet. Do not bleach. Tumble dry low. Cool iron if needed. Do not dry clean.