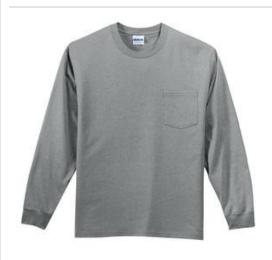

## Ultra Cotton<sup>®</sup> 100% US Cotton Long Sleeve T-Shirt with Pocket. 2410

- 6-ounce, 100% US cotton
- 50/50 cotton/poly (Safety Green, Safety Orange)
- 90/10 cotton/poly (Sport Grey)
- Non-topstitched, classic width, rib collar
- Taped neck and shoulders
- Left chest pocket
- Rib knit cuffs
- Classic fit, seamless body
- Recycled, high-performing black tear-aw ay label

Please note: This product is transitioning from tear-aw ay labels to recycled, high-performing black tear-aw ay labels. Your order may contain a combination of both labels. CARE INSTRUCTIONS

machine was warm, inside out, with like colors. Only noncholorine bleach. Tumble dry medium. Do not iron. Do not dry clean.