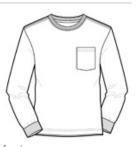

## Ultra Cotton<sup>®</sup> 100% US Cotton Long Sleeve T-Shirt with Pocket. 2410

- 6-ounce, 100% US cotton
- 50/50 cotton/poly (Safety Green, Safety Orange)
- 90/10 cotton/poly (Sport Grey)
- Non-topstitched, classic width, rib collar
- Taped neck and shoulders
- Left chest pocket
- Rib knit cuffs
- Classic fit, seamless body
- Recycled, high-performing black tear-aw ay label