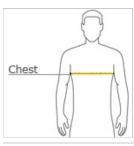

#### HOW TO MEASURE

# CHEST WIDTH

Measure under the arm and around the fullest part of the chest with arms down, keeping tape horizontal.

# SIZE CHART

|       | XS    | S     | М     | L     | XL    | 2XL   | 3XL   | 4XL   |
|-------|-------|-------|-------|-------|-------|-------|-------|-------|
| Chest | 32-34 | 35-37 | 38-40 | 41-43 | 44-46 | 47-49 | 50-53 | 54-57 |