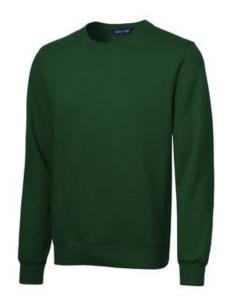

# Sport-Tek<sup>®</sup> Crewneck Sweatshirt. ST266

Built for comfort and long-lasting good looks, this colorfast essential has an overall updated fit. A rib knit V patch at the neck adds old-school detail.

- 9-ounce, 65/35 ring spun combed cotton/poly fleece
- Fade-resistant
- Tw ill-taped neck
- 2x2 rib knit cuffs and hem with spandex

\*Please note: This product is transitioning from woven labels to tag-free labels. Your order may contain a combination of both labels