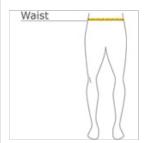

#### HOW TO MEASURE

## WAIST

Measure around the smallest part of the natural waist.

М

28-29

SIZE CHART

Waist