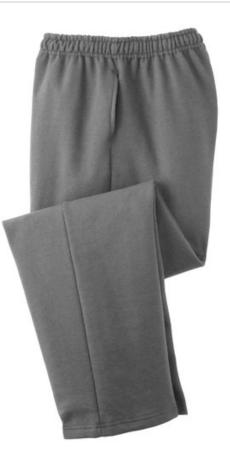

# DryBlend<sup>®</sup> Open Bottom Sweatpant. 12300

ХL

32-33

• 9-ounce, 50/50 cotton/poly

- Moisture-wicking properties
- Tearaw ay label
- Differential rise for better fit
- Covered elastic w aistband w ith draw cord
- Jersey-lined side-seam pockets
- Slightly tapered leg with open double-needle hem

Please note: This product is transitioning from heat transfer labels to tearaw ay labels. Your order may contain a combination of both labels.