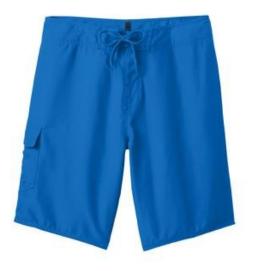

## DISCONTINUED District<sup>®</sup> Young Mens Boardshort. DT1020

Ideal for the beach, pool or street.

- 4.1-ounce, 100% polyester
- Spandex fly and dyed-to-match lace closure
- 10.5-inch inseam
- Right patch pocket with inner loop for keys