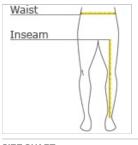

#### HOW TO MEASURE

WAIST Measure around the smallest part of the natural w aist.

### INSEAM

Measure a similar style pant that fits well and is the desired length. Measure from the crotch seam to the hem.