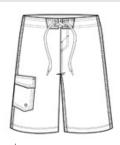

## DISCONTINUED District<sup>®</sup> Young Mens Boardshort. DT1020

Ideal for the beach, pool or street.

- 4.1-ounce, 100% polyester
- Spandex fly and dyed-to-match lace closure
- 10.5-inch inseam
- Right patch pocket with inner loop for keys

#### CARE INSTRUCTIONS

Machine w ash cold. Tumble dry low. Do not bleach. Cool iron if necessary.

front