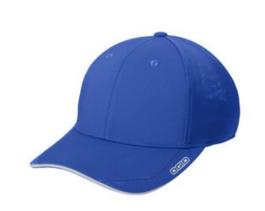

## OGIO<sup>®</sup> Circuit Cap. OE654

- Sw eat-w icking
- Breathable
- 100% poly twill front panels, 100% poly air mesh mid and back panels
- Structured, mid profile
- Silver reflective sandw ich bill with reflective OGIO heat transfer
- Stretch fit closure