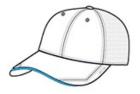

# **C)** ogio'

## OGIO<sup>®</sup> Circuit Cap. OE654



- Sw eat-w icking
- Breathable
- 100% poly twill front panels, 100% poly air mesh mid and back panels
- Structured, mid profile
- Silver reflective sandw ich bill with reflective OGIO heat transfer
- Stretch fit closure



front



back

#### HOW TO MEASURE

#### HATS

Measure the circumference around the head, above the eyebrow and at the widest part of the head. Divide number by 3.14 for hat size.

#### SIZE CHART

|           | S/M            | L/XL         |
|-----------|----------------|--------------|
| Hat Size  | 6 7/8- 7 1/4   | 7 3/8- 7 3/4 |
| Head Size | 21 5/8- 22 3/4 | 23- 24 1/4   |

### COLOR INFORMATION

Please note: PMS code information is shown only when an exact match is available.



Blacktop PMS BLACK C