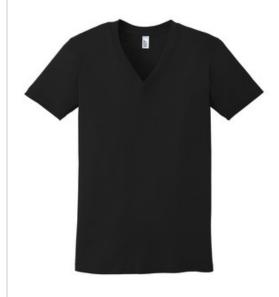

# American Apparel <sup>®</sup> Fine Jersey V-Neck T-Shirt. 2456W

- 4.3-ounce, 100% combed ring spun cotton, 30 singles
- 90/10 combed ring spun cotton/poly (Heather Grey)
- 7/8-in. mitered V-neck collar
- 100% cotton thread on White
- Satin label
- Shoulder-to-shoulder taping
- Side seamed
- 1-in. double-needle sleeve and bottom hem
- Classic fit