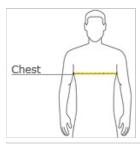

## HOW TO MEASURE

## CHEST WIDTH

Measure under the arm and around the fullest part of the chest with arms down, keeping tape horizontal.