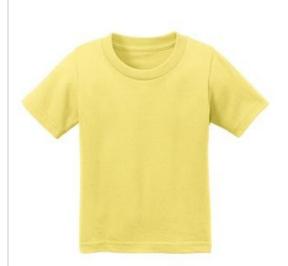

# Port & Company<sup>®</sup> Infant Core Cotton Tee. CAR54I

Our indispensable tee is sized for the little ones and colorcoordinated with our adult PC54, Core Cotton Tee.

- 5.4-ounce, 100% cotton
- 90/10 cotton/poly (Athletic Heather)
- Shoulder-to-shoulder taping
- Coverseamed neck
- Side seamed
- Double-needle sleeves and hem