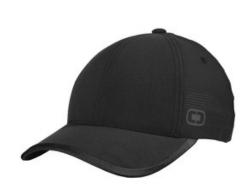

# OGIO<sup>®</sup> Flux Cap. OG601

Fabric: 100% polyester pinhole w oven mesh Structure: Structured Profile: Mid Features: Black reflective O heat transfer on side panel, black reflective w elding on bill, OGIO seam taping

Closure: Low -profile hook and loop with black reflective stacked O heat transfers

back