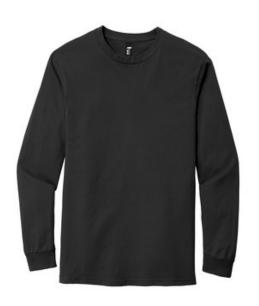

# Gildan Hammer <sup>®</sup> Long Sleeve T-Shirt. H400

- 6-ounce, 100% ring spun cotton
- 50/50 ring spun cotton/poly (Graphite Heather)
- Seamless non-topstitched 7/8 neck
- Taped neck and shoulders .
- Recycled, high-performing black tear-aw ay label
- Rib knit cuffs
- Double-needle sleeves and hem