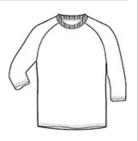

## Gildan <sup>®</sup> Heavy Cotton <sup>™</sup> Youth 3/4-Sleeve Raglan T-Shirt. 5700B

- 5.3-ounce, 100% cotton
- Tearaway label
- Contrast color set-in collar and 3/4 raglan sleeve
- Single-needle topstitched back neck
- Double-needle sleeve hems and bottom hem/li>