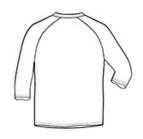

### **CARE INSTRUCTIONS**

Machine wash warm, inside out, with like colors. Only nonchlorine bleach. Tumble dry medium. Do not iron if decorated. Do not dry clean.

front

HOW TO MEASURE

CHEST WIDTH

Measure under the arm and around the fullest part of the chest with arms down, keeping tape horizontal.