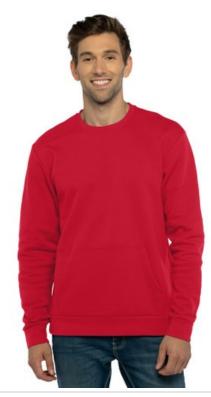

# Next Level Apparel<sup>®</sup> Santa Barbara Pocket Sweatshirt NL9001

- 7.4-ounce, 80/20 combed ring spun cotton/polyester fleece
- 100% cotton face
- Tear-aw ay label
- Halfmoon at back neck
- 1x1 rib knit cuffs and hem
- Side seamed
- Front pouch pocket