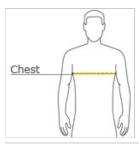

#### HOW TO MEASURE

#### CHEST WIDTH

Measure under the arm and around the fullest part of the chest with arms down, keeping tape horizontal.

#### SIZE CHART

|       | XS    | S     | М     | L     | XL    | 2XL   | 3XL   |
|-------|-------|-------|-------|-------|-------|-------|-------|
| Chest | 32-35 | 35-38 | 38-41 | 41-44 | 44-48 | 48-52 | 52-56 |