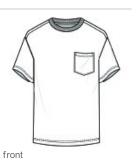

# Next Level Apparel<sup>®</sup> Cotton Pocket Tee NL3605

- 4.3-ounce, 100% combed ring spun cotton, 32 singles
- 1x1 rib knit crew neck collar
- Shoulder to shoulder taping
- Tear-aw ay label
- Side seamed