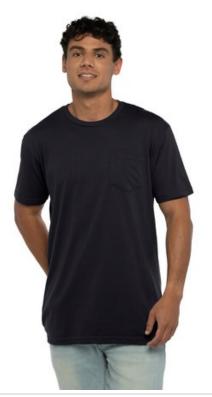

# Next Level Apparel<sup>®</sup> Cotton Pocket Tee NL3605

- 4.3-ounce, 100% combed ring spun cotton, 32 singles
- 1x1 rib knit crew neck collar
- Shoulder to shoulder taping
- Tear-aw ay label
- Side seamed