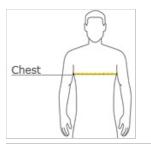

### HOW TO MEASURE

#### CHEST WIDTH

Measure under the arm and around the fullest part of the chest with arms down, keeping tape horizontal.