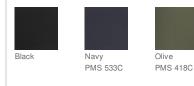

aterproof Vision<sup>®</sup> zipper
- Two interior pockets with hook and loop closures
- Two lower-front pockets with zippered closures and storm flaps
- Inner sleeve storm cuffs
- Carhartt-strong, triple-stitched main seams
- Carhartt label sewn on chest pocket

## CARE INSTRUCTIONS

Machine wash cold gentle cycle with mild detergent, Do not bleach, Tumble dry low remove promptly, Do not iron, Do not dry clean.

### HOW TO MEASURE



#### CHEST WIDTH

Measure under the arm and around the fullest part of the chest with arms down, keeping tape horizontal.

#### SIZE CHART

|       | S     | М     | L     | XL    | 2XL   | 3XL   | 4XL   |
|-------|-------|-------|-------|-------|-------|-------|-------|
| Chest | 34-36 | 38-40 | 42-44 | 46-48 | 50-52 | 54-56 | 58-60 |

## COLOR INFORMATION