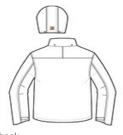

# Carhartt<sup>®</sup> Shoreline Jacket. CTJ162

Carhartt's Shoreline Jacket is made of durable nylon with a waterproof, breathable membrane: sweat can get out, rain can't get in.

- 7.3-ounce, 100% nylon oxford shell
- Storm Defender <sup>®</sup> waterproof, breathable membrane
- Rain Defender <sup>®</sup> durable water repellent
- 10K/10K waterproof/breathable protection rating
- Polyester mesh lining in body, nylon taffeta lining in sleeves and hood
- Snap-on/detachable visored hood with drawcord adjuster
- Heavy-duty Vision<sup>®</sup> front zipper with chin guard and
- double outer storm flap
- Left chest map pocket with waterproof Vision<sup>®</sup> zipper
- Two interior pockets with hook and loop closures
- Two lower-front pockets with zippered closures and storm flaps
- Inner sleeve storm cuffs
- Carhartt-strong, triple-stitched main seams
- Carhartt label sewn on chest pocket