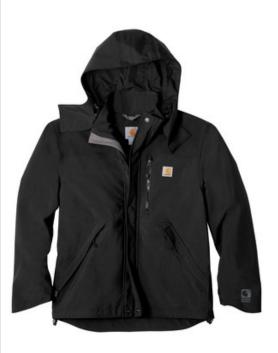

# Carhartt<sup>®</sup> Shoreline Jacket. CTJ162

Carhartt's Shoreline Jacket is made of durable nylon with a waterproof, breathable membrane: sweat can get out, rain can't get in.

- 7.3-ounce, 100% nylon oxford shell
- Storm Defender <sup>®</sup> waterproof, breathable membrane
- Rain Defender <sup>®</sup> durable water repellent
- 10K/10K waterproof/breathable protection rating
- Polyester mesh lining in body, nylon taffeta lining in sleeves and hood
- Snap-on/detachable visored hood with drawcord adjuster
- Heavy-duty Vision<sup>®</sup> front zipper with chin guard and
- double outer storm flap
- Left chest map pocket with waterproof Vision<sup>®</sup> zipper
- Two interior pockets with hook and loop closures
- Two lower-front pockets with zippered closures and storm flaps
- Inner sleeve storm cuffs
- Carhartt-strong, triple-stitched main seams
- Carhartt label sewn on chest pocket