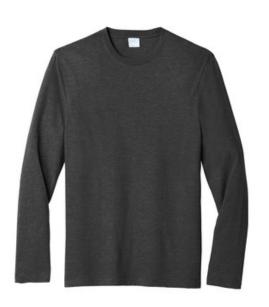

# Port & Company <sup>®</sup> Long Sleeve Fan Favorite <sup>™</sup> Blend Tee. PC455LS

No matter w hat you are a fan of, this ultra-soft ring spun cotton/poly blend tee will match your enthusiasm.

- 4.5-ounce, 60/40 ring spun cotton/poly
- CVC blend
- 4.5-ounce, 99/1 ring spun cotton/poly (Ash)
- Removable label for comfort and relabeling
- 1x1 rib knit neck
- Shoulder to shoulder taping