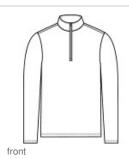

#### **HOW TO MEASURE**

## CHEST WIDTH

Measure under the arm and around the fullest part of the chest with arms down, keeping tape horizontal.