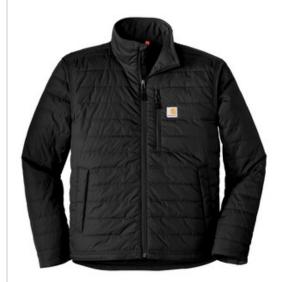

# Carhartt <sup>®</sup> Gilliam Jacket. CT102208

Lightweight, yet warm, this jacket is amazingly durable and dependably water repellent.

- 1.75-ounce, 100% nylon Cordura <sup>®</sup> shell
- Rain Defender ® durable water repellent
- Wind Fighter <sup>®</sup> technology tames wind
- Nylon lining quilted to 100-gram polyester insulation
- Reverse coil center front zipper
- Zip-through cadet collar
- Left chest map pocket with reverse coil zipper
- Two hand pockets with hidden snap closures
- Two interior pockets: one zippered, one hook and loop
- Hook and loop adjustable cuffs
- Drawcord adjustable hem
- · Carhartt-strong, triple-stitched main seams
- Carhartt label sewn on chest pocket