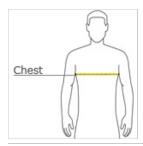

#### **HOW TO MEASURE**

### CHEST WIDTH

Measure under the arm and around the fullest part of the chest with arms down, keeping tape horizontal.