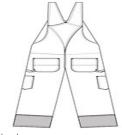

## Carhartt <sup>®</sup> Duck Quilt-Lined Zip-To-Thigh Bib Overalls. CTR41

- 12-ounce, firm hand, 100% ring spun cotton duck canvas
- Nylon lining quilted to midweight-polyester insulation
- Adjustable front-elastic suspenders with highly durable clasps
- Multi-compartment bib pocket with zippered closure
- Zipper fly
- Two large lower-front pockets
- Hammer loops on the left and right legs
- Chap-style double-front construction
- Double-front knee construction with cleanout bottoms that can accommodate knee pads
- Ankle-to-thigh leg zippers with storm flaps and snap closures
- Cordura <sup>®</sup> back-leg kick panels
- Two reinforced back pockets
- Metal rivets at vital stress points
- Carhartt-strong, triple-stitched main seams
- Carhartt label sewn on bib pocket

front

back

COLOR INFORMATION