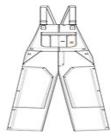

## Carhartt <sup>®</sup> Duck Quilt-Lined Zip-To-Thigh Bib Overalls. CTR41

- 12-ounce, firm hand, 100% ring spun cotton duck canvas
- Nylon lining quilted to midweight-polyester insulation
- Adjustable front-elastic suspenders with highly durable clasps
- Multi-compartment bib pocket with zippered closure
- Zipper fly
- Two large lower-front pockets
- Hammer loops on the left and right legs
- Chap-style double-front construction
- Double-front knee construction with cleanout bottoms that can accommodate knee pads
- Ankle-to-thigh leg zippers with storm flaps and snap closures
- Cordura <sup>®</sup> back-leg kick panels
- Two reinforced back pockets
- Metal rivets at vital stress points
- Carhartt-strong, triple-stitched main seams
- Carhartt label sewn on bib pocket

front

back

COLOR INFORMATION