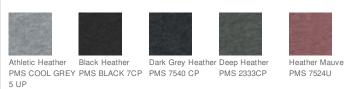

ark Grey Heather/Deep Heather: 52/48 Airlume combed
  and ring spun cotton/poly

### CARE INSTRUCTIONS

Machine Wash Warm, Inside Out, With Like Colors. Only Non-Chlorine Bleach. Tumble Dry Low. Medium Iron. Do Not Iron Decoration. Do Not Dry Clean.





HOW TO MEASURE



#### BUST

Measure under the arm and around the fullest part of the bust with arms down, keeping tape horizontal.

#### SIZE CHART

|      | S     | М         | L             | XL            | 2XL           | 3XL           |
|------|-------|-----------|---------------|---------------|---------------|---------------|
| Size | 2-4   | 6-8       | 8-10          | 10-14         | 14-18         | 18-20         |
| Bust | 30-32 | 32-33 1/2 | 33 1/2-35 1/2 | 35 1/2-37 1/2 | 37 1/2-39 1/2 | 39 1/2-41 1/2 |

## COLOR INFORMATION