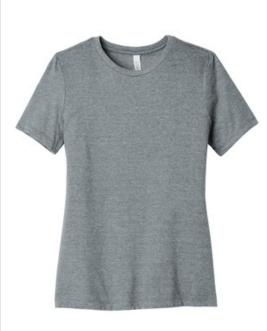

# BELLA+CANVAS<sup>®</sup> Women's Relaxed CVC Tee BC6400CVC

- Relaxed fit
- Tear-away label
- Side seamed
- 4.2-ounce, 52/48 Airlume combed and ring spun cotton/poly
- Athletic Heather/Black Heather CVC: 4.2-ounce, 90/10
- Airlume combed and ring spun cotton/poly
- Dark Grey Heather/Deep Heather: 52/48 Airlume combed
  and ring spun cotton/poly