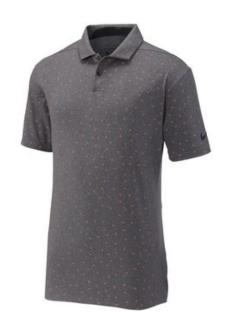

# Nike Dry Vapor Micro Print Polo Cl9784

We're proud to offer this direct-from-retail Nike style, while supplies last.

With a print inspired by the renowned course in Georgia, this polo puts performance first. Made to move with plenty of stretch, design details include a self-fabric collar with collar stand perforations for enhanced breathability. A two-button placket with pearlized buttons lets you adjust the fit. Open hem sleeves and side vents. The contrast Swoosh design trademark is embroidered on the left sleeve. Made of 5.2ounce, 88/12 polyester/elastane Dri-FIT fabric.