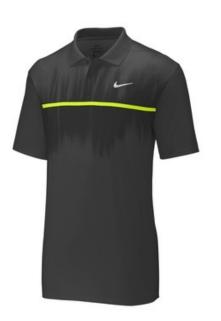

## DISCONTINUED Nike Dry Vapor Fog Print Polo CN6806

We're proud to offer this direct-from-retail Nike style, while supplies last.

A unique chest print and contrast stripe give this upscale polo a distinctive edge. Made to move with plenty of stretch, design details include a flat knit collar with perforations for enhanced breathability. A two-button placket with pearlized buttons lets you adjust the fit. Open hem sleeves and side vents. The contrast Swoosh design trademark is embroidered on the left chest. Made of 5.3-ounce, 87/13 polyester/elastane Dri-FIT fabric.